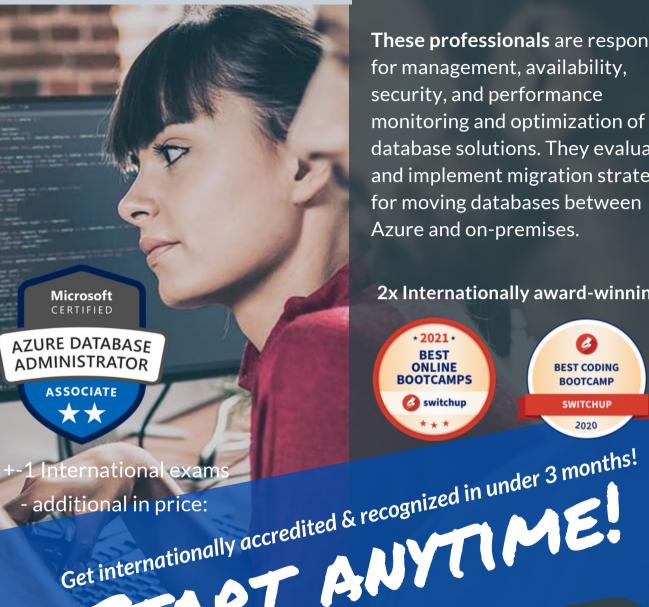

# **AZURE DATABASE ADMINISTRATOR ASSOCIATE**

**COURSE INFO** [5 DAYS - 1MONTH/20 HOURS]

- Plan and implement data platform resources
- Implement a secure environment
- Monitor, configure, and optimize database resources
- Configure and manage automation of tasks
- Plan and configure a high availability and disaster recovery (HA/DR) environment

PRICE: R16 900 / \$1100 / €1000/ £900

Full Payment before commencement (no payment plan)

### **ASSOCIATE LEVEL**

+2782 696 7749 info@schoolofit.co.za

### **ABOUT**

These professionals are responsible for management, availability, security, and performance monitoring and optimization of database solutions. They evaluate and implement migration strategies for moving databases between Azure and on-premises.

2x Internationally award-winning

START ANYTIME!