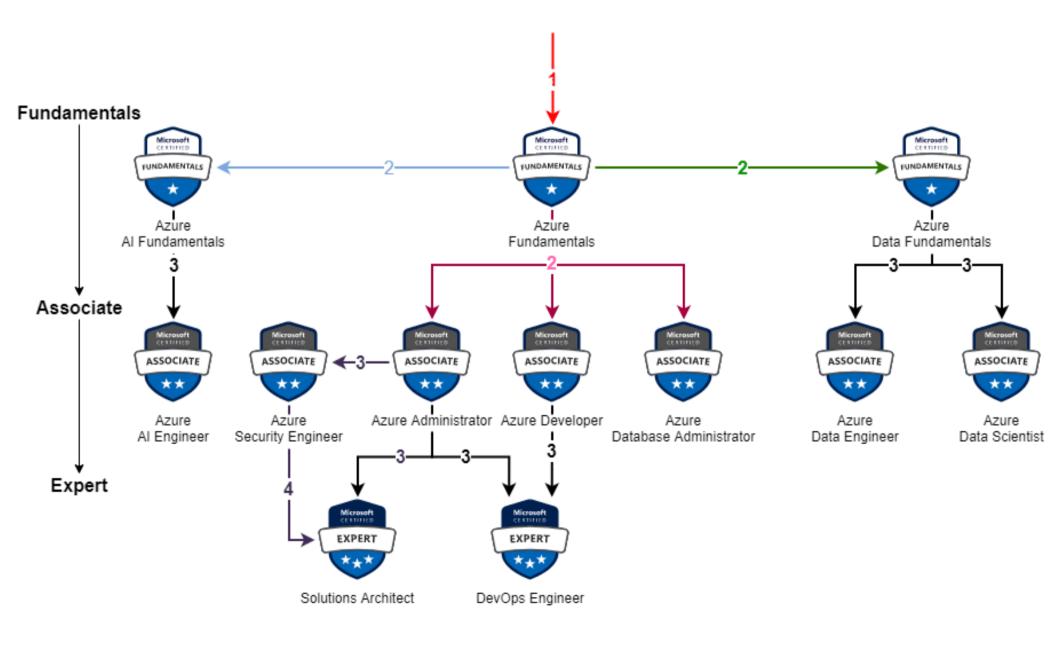

egies and security operations strategies
- **Design** security for infrastructure
- **Design** a strategy for data and applications
- **Recommend** security best practices and priorities

PRICE: R18 900 / \$1100 / €1000 / £900

Full Payment before commencement (no payment plan)

### **EXPERT LEVEL**

**PREREQUISITE OPTION 1:** 

**Azure Security Engineer Associate** 

**PREREQUISITE OPTION 2:** 

**Security Operations Analyst Associate** 



### **ABOUT**

The job of cybersecurity architect is a senior-level position responsible for planning, designing, testing, implementing and maintaining an organization's computer and network security infrastructure.

2x Internationally award-winning





START ANYTIME!

+2782 696 7749 info@schoolofit.co.za



### MICROSOFT CERTIFICATION ROUTE OPTIONS