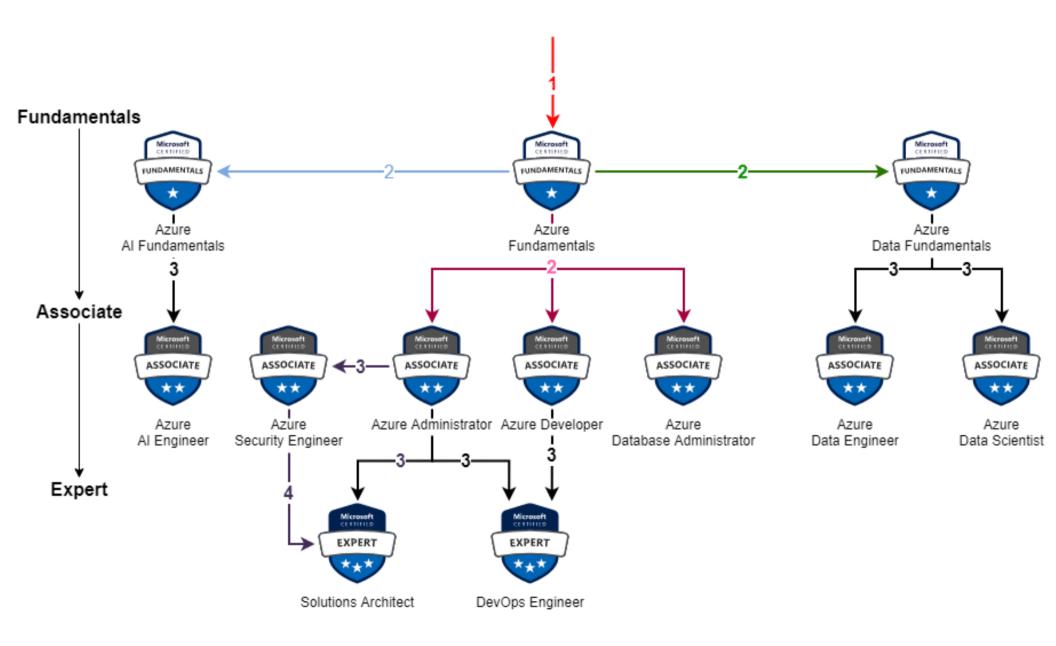

ance processes, & compliance validation.
- Deploy monitoring, metrics, & logging systems on AWS.
- Implement systems that are highly available, scalable, & self-healing

### **PROFESSIONAL LEVEL**

**PREREQUISITE OPTION 1:** 

aws administrator sysops



**ABOUT** 

**AWS Certified DevOps Engineer -**Professional is for individuals who perform a DevOps engineer role for the AWS environments. Furthermore The international exam can be taken at a testing center or from the comfort and convenience of a home or office location as an online proctored exam.

2x Internationally award-winning





START ANYTIME!

Click to Enrol

PRICE: R18 900 / \$1100 / €1000/ £900

Full Payment before commencement (no payment plan)

+2782 696 7749 info@schoolofit.co.za

### MICROSOFT CERTIFICATION ROUTE OPTIONS



### **AWS CERTIFICATION ROUTE OPTIONS**