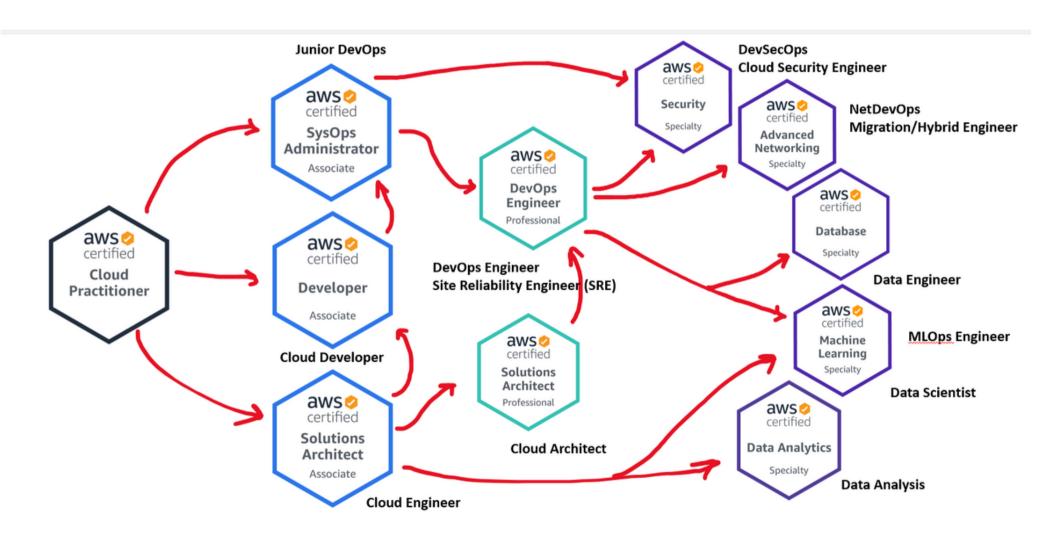

Deploy monitoring, metrics, & logging systems on AWS.
- Implement systems that are highly available, scalable, & self-healing

### **PROFESSIONAL LEVEL**

**PREREQUISITE OPTION 1:** 

aws administrator sysops



**ABOUT** 

**AWS Certified DevOps Engineer -**Professional is for individuals who perform a DevOps engineer role for the AWS environments. Furthermore The international exam can be taken at a testing center or from the comfort and convenience of a home or office location as an online proctored exam.

2x Internationally award-winning





START ANYTIME!

Click to Enrol

PRICE: R18 900 / \$1100 / €1000/ £900

Full Payment before commencement (no payment plan)

+2782 696 7749 info@schoolofit.co.za

### MICROSOFT CERTIFICATION ROUTE OPTIONS



### **AWS CERTIFICATION ROUTE OPTIONS**